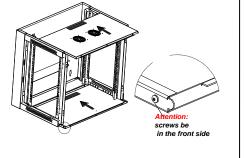

[5] Install top and bottom as shown by the arrow in the picture. Tip: Please note the direction when install bottom, screws will be in the front side,

please refer to picture.

[6] Install front frame by 4pcs of M6\*12 screws (6pcs of M6\*12 screws if more than 18U), refer to the picture.