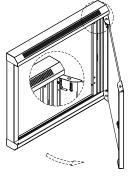

[1] Remove (7) from (2), put them separate for the preparation of the frame assembly.

[2] Open the front door by key, pull the door latch downward, refer to the picture, remove the front door from front frame, put them separate for the preparation of the frame assembly.