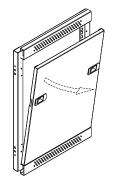

[1] Remove (7) from (2), put them separate for the preparation of the frame assembly.

[2] Open the front door by key, pull the door latch downward, refer to the picture, remove the front door from front frame, put them separate for the preparation of the frame assembly.