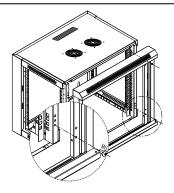

[3] Fix 19" mounting rails to the first holes of top & bottom of side frames by 4sets of M5 screws.

[4] Install side frames to the grooves of back frame by 4pcs of M6\*12 screws (6pcs if more than 18U) as shown by the arrow in the picture, note 19" mounting rails are in the front side.