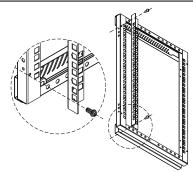

[3] Fix 19" mounting rails to the first holes of top & bottom of side frames by 4sets of M5 screws.

[4] Install side frames to the grooves of back frame by 4pcs of M6\*12 screws (6pcs if more than 18U) as shown by the arrow in the picture, note 19" mounting rails are in the front side.