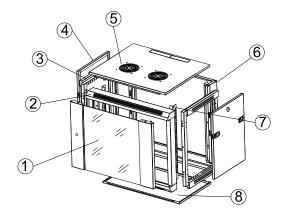

## SE WALL BOX MANUAL ASSEMBIY

Packing list

- (1)---Front door---1pc
- 2 --- Front frame---1pc 3 --- Side frame---2pcs
- (4)--- Side panel---2pcs
- (5)-- Top---1pc
- 6 --- Back frame---1pc
- (7)---19"mounting rails ---2pcs (8)-- Bottom---1pc
- --- Package of accessories