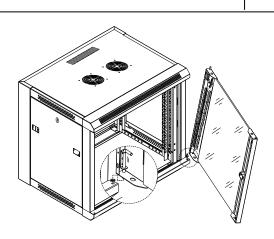

[1] Remove (7) from (2), put them separate for the preparation of the frame assembly.

[2] Open the front door by key, pull the door latch downward, refer to the picture, remove the front door from front frame, put them separate for the preparation of the frame assembly.