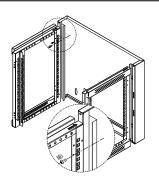

[3] Fix 19" mounting rails to the first holes of top & bottom of side frames by 4sets of M5 screws.

[4] Install side frames to the grooves of back frame by 4pcs of M6\*12 screws (6pcs if more than 18U) as shown by the arrow in the picture, note 19" mounting rails are in the front side.