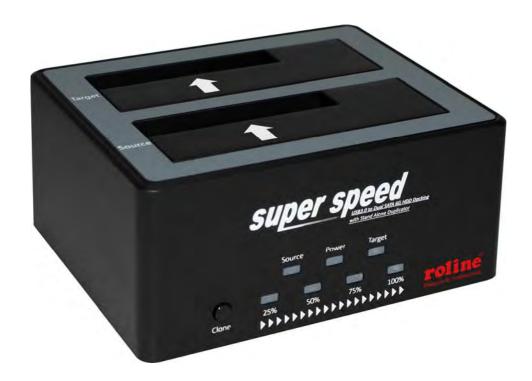

Item no.: 16.01.4122 ROLINE USB 3.0 SATA 6.0G SSD/HDD Docking Station, Dual Slot

## Features:

- Supports SuperSpeed USB (USB3.0) data rate up to 5Gbit/s
- Stand Alone Duplicator
- Fast HDD exchanging
- LEDs for power and HDD activities indication, for duplicate progress indication (25%, 50%, 75%, 100%)
- Backward compatible with USB 2.0
- Supports SATA 1.5G/3.0G/6.0G Speed Negotiation
- Supports Type 2.5/3.5 hard drives up to 4TB capacity
- Compliant with Serial ATA Specification Revision 3.0
- Plug & Play
- No software installation required
- System Requirements: Windows XP/Vista/7/8(32/64-bit)/10, Mac OS X
- Material of casing: plastic
- Colour: black